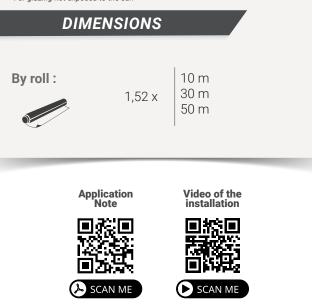

## INFORMATION

| SUPPORT :                 | PET                                  |
|---------------------------|--------------------------------------|
| ADHESIVE :                | Acrylic polymer 13 gr/m <sup>2</sup> |
| PROTECTOR :               | Siliconized PET 19 microns           |
| THICKNESS :               | 80 microns                           |
|                           | Incolor                              |
| <b>APPLICATION SIDE :</b> | Internal                             |
| T° APPLICATION :          | min, + 5°C                           |
| STANDARDS:                | EUROCLASSES                          |
| FIRE CLASSIFICATION :.    | B-s1,d0                              |
| GARANTUEE :               |                                      |